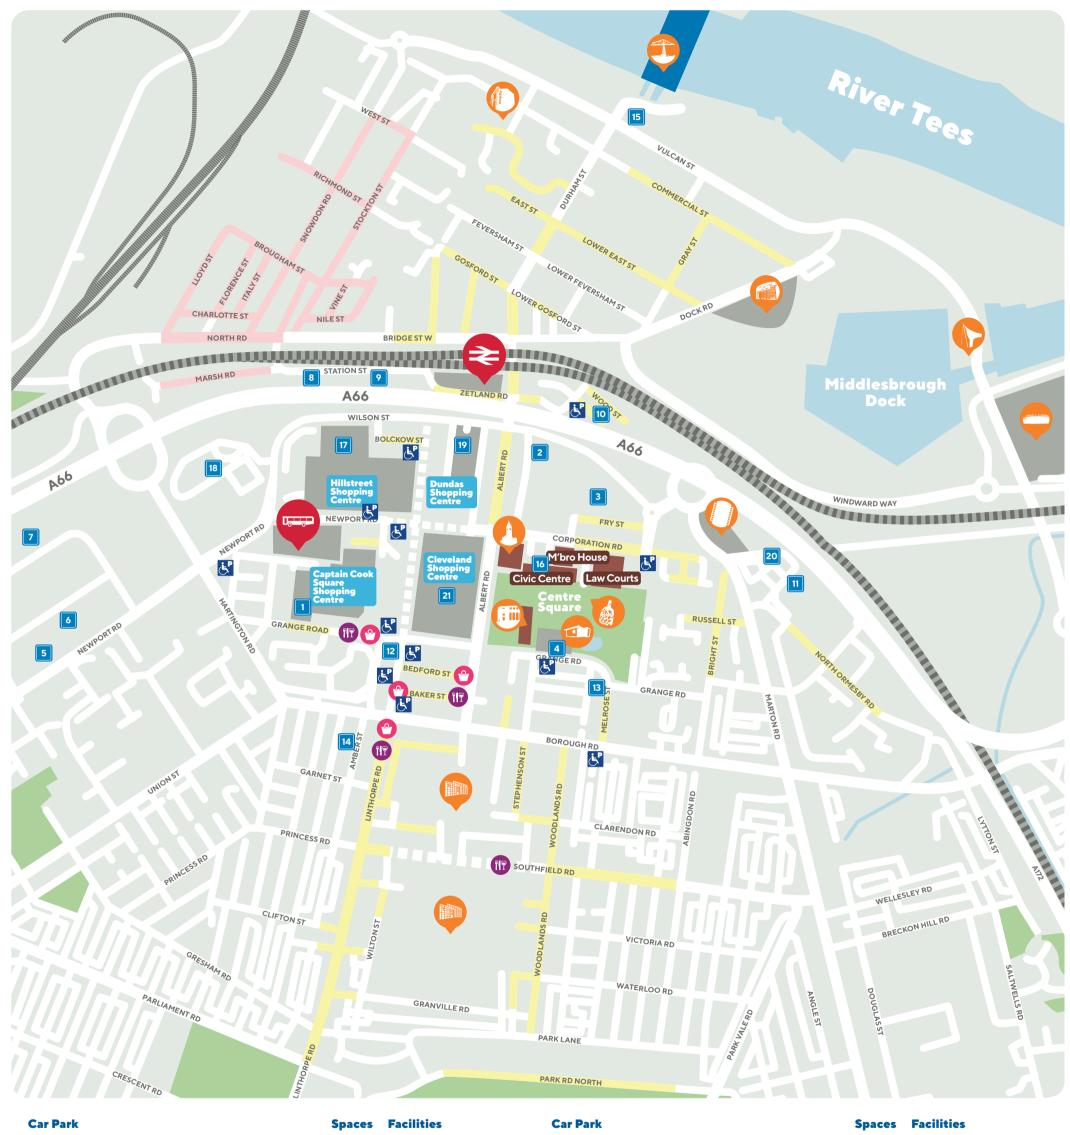

## Middlesbrough City Centre Car Parking Middlesbrough

| Car Park                               |                           | Spaces               | Facilities |                  | Car Park                           | Car Park                 |              | Facilities       |                |     |
|----------------------------------------|---------------------------|----------------------|------------|------------------|------------------------------------|--------------------------|--------------|------------------|----------------|-----|
| Captain Cook Square                    |                           | 773                  | Sh Lo      | V B S > w        | Fairbridge Street (I               | Blue Badge holders)      | 6            | Lo               | <b>ĕ</b> ₽     |     |
| Buxton Street                          |                           | 93                   | Sh         | <b>√</b> 👺 🚅 🔈   |                                    |                          | 13           | Lo               |                |     |
| Gurney Street                          |                           | 46                   | Lo         | <b>√</b> 👺 🚜 🗪   | Amber Street Car I                 | Parks                    | 72           | Lo               |                |     |
| MIMA                                   |                           | 37                   | Sh         | <b>√</b> 🚱 🛌     | ← Ferry Road                       |                          | 77           | Lo               | Ŀ              |     |
| Cannon Park                            |                           | 228                  | Lo         | <b>✓</b>         | Civic Centre (eveni                | ngs & Saturdays only)    | 27           | Ltd              | <b>Ŀ</b> ₽     |     |
| Cannon Park (lorries & coaches only)   |                           | 12                   | Lo         | <b>✓</b>         | Hillstreet Centre                  |                          | 653          | <b>√</b> 🕹 🛼 🔈 w |                |     |
| Cannon Park Way                        |                           | 250                  | Lo         |                  |                                    | 18 Sainsbury's           |              |                  | Ŀ              |     |
| Station Street                         |                           | 116                  | Lo         | <b>√</b> 🚜 🗢     | Dundas Shopping                    | Dundas Shopping Mall     |              |                  |                |     |
| Zetland Multi Storey                   |                           | 897                  | Lo         | 🗸 🛂 🛌 w          | Middlesbrough Lei                  | ddlesbrough Leisure Park |              |                  | <b>√</b> 🚱 🤌   | 5   |
| Wood Street                            |                           | 45                   | Lo         | <b>✓</b>         | Cleveland Centre                   | 21 Cleveland Centre      |              |                  | <b>√</b> 🕹 🚅 🤰 | w v |
| France Street                          |                           | 531                  | Lo         | <b>√</b> ⊱ 🛌     | क्ति                               |                          |              |                  |                |     |
| On street Pay & Display                | On street cashles         | ss parking (         | pay by p   | hone)            | Council buildings                  | Pedestrianised area      |              | Short s          | tay parking    | g   |
| Long stay parking Limited stay parking |                           | Park Mark Safer Park |            | ark Safer Parkin | Disable vehicle parking 🔣 Motorcyc |                          | parking CCTV |                  |                |     |
| Toilets                                | council-operated car park |                      |            | •                | Rail station                       | Bus station              |              | <b>B</b> ottle d | of Notes       |     |
| Central Library                        | Cinema / Leisure Park     |                      |            |                  | Middlesbrough College              | Middlesbrough Town Hall  |              | MIMA             |                |     |