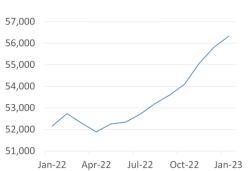

# **COVID Recovery Monitor**

In the year since Jan-22, the number of Tees Valley **payrolled employees** has increased by 6,983 to 288,031 in Jan-23.

Numbers on **Universal Credit - Out of Work** increased by 4,165 (up 8.0%) on the year. Numbers have increased by 1,879 since October.