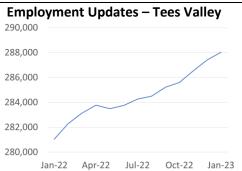

# **COVID Recovery Monitor**

In the year since Jan-22, the number of Tees Valley **payrolled employees** has increased by 6,983 to 288,031 in Jan-23.

Numbers on **Universal Credit - Out of Work** increased by 4,165 (up 8.0%) on the year. Numbers have increased by 1,879 since October.