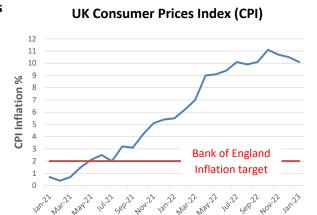

#### **Macro-Economic Headlines**

75.6%
UK Employment Rate for 3

months to December 2022

0.0%

UK GDP was unchanged in the 3 months to Dec'22

- The Bank of England aims to keep CPI inflation within 1% either side of its 2% target.
- UK Inflation was 10.1% in January, down from 10.5% in December but up from 5.5% in January 2022.
- The UK employment rate of 75.6% for Oct-Dec was up by 0.2% on the previous quarter but still 0.9% lower than before the pandemic.
- UK GDP was unchanged in the Oct-Dec quarter of 2022 when compared to the previous quarter. The Bank of England expects GDP to fall slightly throughout 2023 and 2024 Q1.