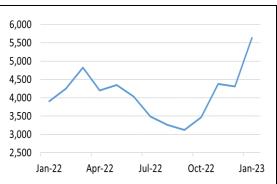

**Job Vacancies** jumped by 1,321 in January. They are now 1,729 above where they were one year ago.