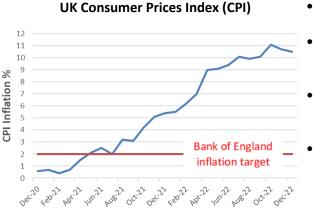

England and well above the UK's 32.1%.

#### **Movement of People**

The trend in North East regional road/traffic usage patterns picked up slowly in the first week of January following lower figures observed over the festive period. January is typically a month which records low levels of activity but by 8<sup>th</sup> January daily car journeys in the North East had recovered to 37,828, similar to the volumes observed last January.



Pret A Manger in-store transaction data for recent weeks has been impacted by national strikes and the cost of living crisis. In the w/e  $19^{th}$  January, the Regional Towns index was just 52% of pre-pandemic levels whilst the Regional Stations index was 86%.

### **Macro-Economic Headlines**



**0.3%** UK GDP decreased 0.3% in the 3 months to Nov'22





**Job Vacancies** decreased by 69 in December. However, they remain 1,855 above where they were one year ago.

The British Retail Consortium report that retail sales volumes fell for the ninth consecutive month in December, falling 3.4% over 2022, the biggest annual drop on record. However, the second half of 2023 is expected to see a marked improvement in retail sales.

The UK GfK Consumer Confidence Index fell back in January after edging upwards for each of the three previous months. It remains at historically low levels and until inflation eases it is expected to remain subdued.



Teesside Airport passenger numbers in November 2022 (11,241) were down 33% on that for October 2022. However, compared with November 2021, numbers were 62% higher.



For the 4 week period ending 19<sup>