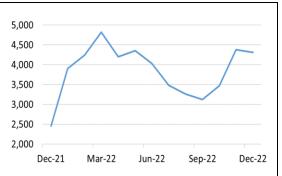

ngland and well above the UK's 32.1%.

#### **Movement of People**

The trend in North East regional road/traffic usage patterns picked up slowly in the first week of January following lower figures observed over the festive period. January is typically a month which records low levels of activity but by 8<sup>th</sup> January daily car journeys in the North East had recovered to 37,828, similar to the volumes observed last January.



Pret A Manger in-store transaction data for recent weeks has been impacted by national strikes and the cost of living crisis. In the w/e  $19^{th}$  January, the Regional Towns index was just 52% of pre-pandemic levels whilst the Regional Stations index was 86%.

### **Macro-Economic Headlines**



**0.3%** UK GDP decreased 0.3% in the 3 months to Nov'22





**Job Vacancies** decreased by 69 in December. However, they remain 1,855 above where they were one year ago.

The British Retail Consortium report that retail sales volumes fell for the ninth consecutive month in December, falling 3.4% over 2022, the biggest annual drop on record. However, the second half of 2023 is expected to see a marked improvement in retail sales.

The UK GfK Consumer Confidence Index fell back in January after edging upwards for each of the three previous months. It remains at historically low levels and until inflation eases it is expected to remain subdued.



Teesside Airport passenger numbers in November 2022 (11,241) were down 33% on that for October 2022. However, compared with November 2021, numbers were 62% higher.



For the 4 week period ending 19<sup>th