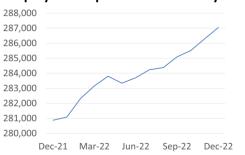

68.8   75.4   employment may or may no   Nov 22   4.7   3.6   2020/21   5.0   2.8   Year to Jun 22   284,800   0.70 0.78   ot be Tees Valley residents;   Year to Jun 22   111,600 0.39   0.50 Professionals   2021   549.7   90.0 | 69.7   75.4   75.4   at be in Tees Valley)   Dec 22   4.8   3.7   2021/22   4.7   2.6   Year to Sep 22   284,800   0.70 0.78   Year to Sep 22   112,000   0.39 0.50   2022   580.4   90.7 |          | Jan 2023<br>Last release<br>Jan 2023<br>Last release<br>Dec 2022<br>Last release<br>Jan 2023<br>Jan 2023<br>Last release<br>Jan 2023 | Next upda<br>Next upda<br>Feb 202<br>Next upda<br>TBC<br>Next upda<br>Apr 202<br>Next upda<br>Apr 202<br>Next upda<br>Apr 202<br>Next upda |



**TEES VALLEY MAYOR** 

## **COVID Recovery Monitor**

### Employment Updates – Tees Valley



In the year since Dec-21, the number of Tees Valley **payrolled employees** has increased by 6,173 to 287,054 in Dec-22.

### 57,000 56,000 54,000 53,000 52,000 52,000 Dec-21 Mar-22 Jun-22 Sep-22 Dec-22

Numbers on **Universal Credit - Out of Work** increased by 4,125 (up 8.0%) on the year. Numbers have increased by 1,879 since October.

### **Business and Consumer Confidence**



concern for February 2023, identified by 25.9% of North East firms, the second highest rate in England and up 2.6% on the month. Inflation of goods and services prices was next with 22.7% of NE firms noting this, the highest regional percentage and up 1.3% on the month. Just 7.5% of NE businesses had no concerns, the second lowest of all UK regions.

Energy prices was the most common expected business



36.0%