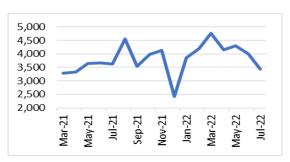

## 286,000 284,000 282,000 280,000 278,000 274,000 272,000 270,000

In the year since May-21, the number of Tees Valley **payrolled employees** has increased by 8,740 to 284,007 in June-22

Mar-21 Jul-21 Nov-21 Mar-22