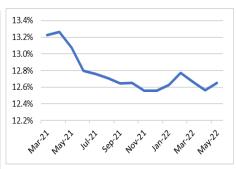

Over the same period, those on **Universal Credit Out of Work Total** has fallen from 13.1% to 12.7%.

**Job Vacancies** decreased by 14.3% in July 2022 from the previous month. They have fallen back below the highs seen in May 2022 by 27.8% but are still 41.9% above the lows seen in December 2021.