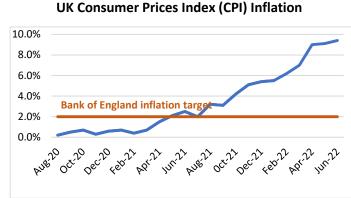

#### **Macro-Economic Headlines**

75.9%
UK Employment Rate for 3 months to May 2022

UK GDP increased 0.8% in 2022 Q1

- The Bank of England aims to keep CPI inflation within 1% either side of its 2% target.
- UK Inflation climbed to 9.4% in June, up from 9.1% in May 2022 and up from 2.5% in May 2021.
- The continued high level of inflation is primarily due to large upward contributions from energy costs as well as food & non-alcoholic beverages.
- The UK employment rate has increased by 1.1% on the previous year, but still below pre-pandemic levels.